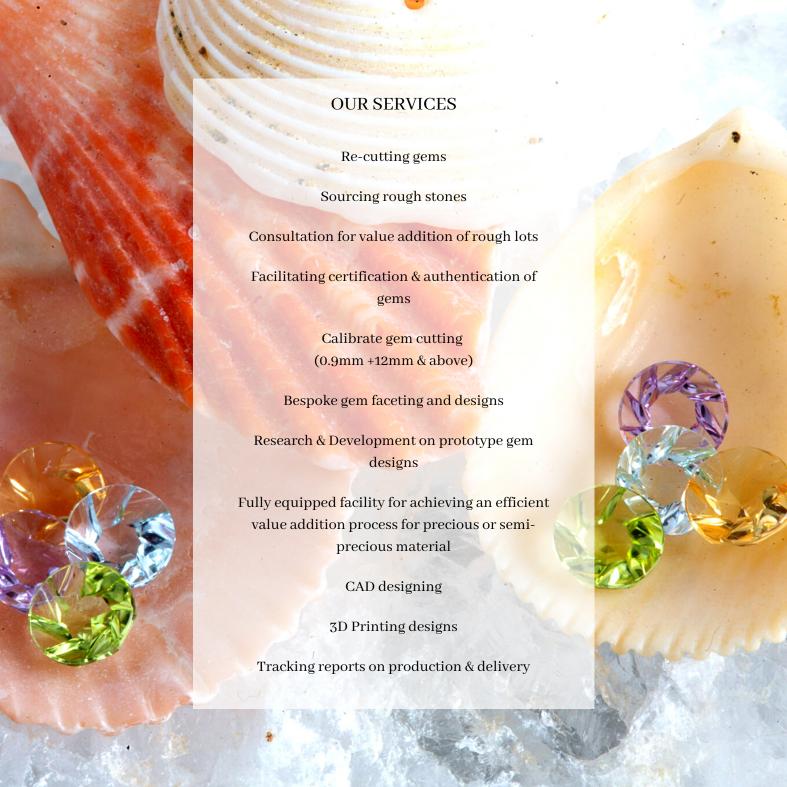

#### HOW TO WORK WITH OUR DESIGNERS

At Lustre Designs Co, we take great care to cut and polish gems. We take preserving the preciousness and personality of every stone very seriously and ensure that they receive the highest possible graded value.

We pay special attention to reducing wastage and retaining the highest carat weight for the final product.

#### PICK YOUR GEM

We supply and source precious or semi precious rough stones to suit our clients needs or our clients can supply their own.

#### SELECT A DESIGN

Select from the list of unique designs that are developed inhouse to suit your preferences.

Alternatively, we are able to work with our clients to develop a bespoke gem design that achieves the desired purpose and remains exclusive to each individual.

#### PROCESSING YOUR DESIGNED CUT

The final step of the process is where we craft the carefully curated gem design with our expert designers and provide tracking in each step of the process that highlights the carat weight preservation and wastage reports.