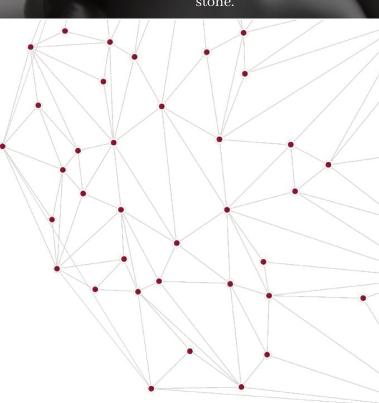

#### SELECT A DESIGN

Select from the list of unique designs that are developed inhouse to suit your preferences.

Alternatively, we are able to work with our clients to develop a bespoke gem design that achieves the desired purpose and remains exclusive to each individual.

#### PROCESSING YOUR DESIGNED CUT

The final step of the process is where we craft the carefully curated gem design with our expert designers and provide tracking in each step of the process that highlights the carat weight preservation and wastage reports.